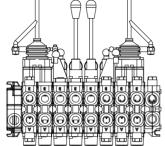

## Pre-hydraulic controls (EO)

2-lever on-off

mechanical control + prehydraulic on/off 12 VDC, 2.5 AMP

On-off control pressure 20-30 bar

32 kg

| Max pressure             | 250 bar  |
|--------------------------|----------|
| Max flow                 | 80 I/min |
| Max return line pressure | 10 bar   |
| Max oil temperature      | +60 C    |
| Min oil temperature      | - 20 C   |
| Servo control pressure   | 25-35 ha |

Connections

Ports pressure in and out G3/4" Ports (work) G1/2" Ports servo control G1/4"

12 VDC Electrical 2.5 amp