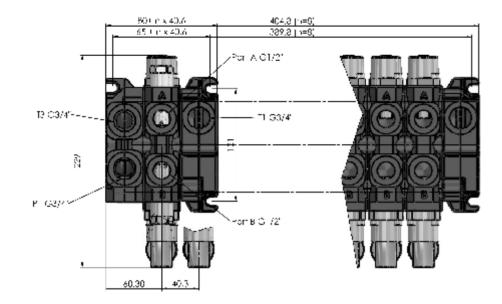

Connections

Ports pressure in and out G3/4" Ports (work) G1/2" Ports servo control G1/4"

12 VDC Electrical 2.5 amp

## FINN ROTOR

DIMENSIONS

A hydraulic control valve, lightweight and small in size, particularly used as valves for agricultural loaders and timber.

get Your crane moving!

get Your crane moving!

WWW.FINN-ROTOR.COM INFO@FINN-ROTOR.COM +358 14 417 8400