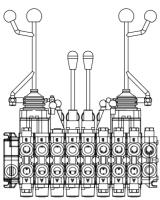

## Mechanical pre-hydraulic on-off

2-lever

mechanical control

27 kg

ONTROLS

2-lever(3 koord)

2-lever(3 koord)

mechanical control

27 kg