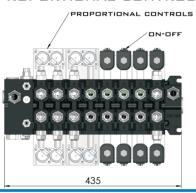

#### PROPORTIONAL CONTROLS (PC)

#### PROPORTIONAL CONTROL

12 VDC **0-1500** мА

24 VDC **0-75**0 мА (OPTIONAL)