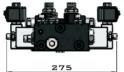

### PRE-HYDRAULIC CONTROLS (EO)

#### MAX PRESSURE 250 BAR MAX FLOW 80 L/MIN MAX RETURN LINE PRESSURE 10 BAR +60 C MAX OIL TEMPERATURE MIN OIL TEMPERATURE - 20 C SERVO CONTROL PRESSURE 25-35 BAR CONNECTIONS

(I)

R H Z O

U

00

| PORTS PRESSURE IN AND OUT | G3/4"  |
|---------------------------|--------|
| Ports (work)              | G 1/2" |
| PORTS SERVO CONTROL       | G 1/4" |
|                           |        |
| FLECTOLCAL                | 12 VDC |

2.5 AMP 24 VDC (OPTIONAL)