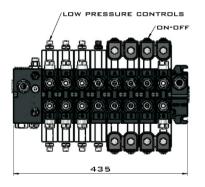

## **CRV 805**

MAX FLOW 80 LPM

MAX WORK PRESS 250 BAR

MAX TANK PRESS 10 BAR

OPER TEMPERATURE-20 C + 60 C

AVAILABLE FOR OPEN
AND CLOSED HYDRAULIC
SYSTEMS WITH EVERY CONTROL
SYSTEMS.

A HYDRAULIC CONTROL VALVE, LIGHT-WEIGHT AND SMALL IN SIZE, PARTICULARLY USED AS VALVES FOR AGRICULTURAL LOADERS AND TIMBER.

AVAILABLE DIFFERENT
MECHANICAL, ELECTROMECHANICAL, PRE-HYDRAULIC
AND PROPORTIONAL CONTROL.

get Your crane moving!

WWW.FINN-ROTOR.COM INFO@FINN-ROTOR.COM +358 14 417 8400

PL 96,43101 SAARIJÄRVI FINLAND