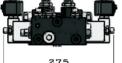

#### PROPORTIONAL CONTROLS (PC)

#### PROPORTIONAL CONTROL

12 VDC **0-1500** мА

24 VDC **0-75**0 мА (OPTIONAL)