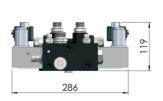

#### MAX PRESSURE 250 BAR MAX FLOW 80 L/MIN MAX RETURN LINE PRESSURE 10 BAR +60 C MAX OIL TEMPERATURE MIN OIL TEMPERATURE - 20 C SERVO CONTROL PRESSURE 25-35 BAR CONNECTIONS

(I)

R H Z O

U

00

| PORTS PRESSURE IN AND OUT | G3/4"  |
|---------------------------|--------|
| Ports (work)              | G 1/2" |
| PORTS SERVO CONTROL       | G 1/4" |
|                           |        |
| FLECTOLCAL                | 12 VDC |