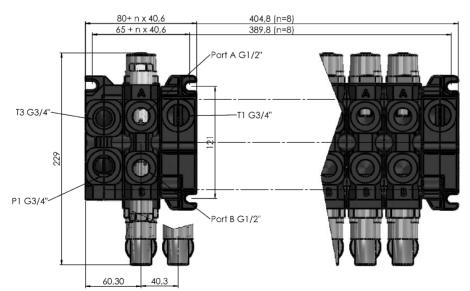

#### MAX PRESSURE 250 BAR MAX FLOW 80 L/MIN MAX RETURN LINE PRESSURE 10 BAR +60 C MAX OIL TEMPERATURE MIN OIL TEMPERATURE - 20 C SERVO CONTROL PRESSURE 25-35 BAR CONNECTIONS

(I)

R H Z O

U

00

| PORTS PRESSURE IN AND OUT | G3/4"  |
|---------------------------|--------|
| Ports (work)              | G 1/2" |
| PORTS SERVO CONTROL       | G 1/4" |
|                           |        |
| FLECTOLCAL                | 12 VDC |

## **CRV 805**

MAX FLOW 80 LPM

MAX WORK PRESS 250 BAR

MAX TANK PRESS 10 BAR

OPER TEMPERATURE-20 C + 60 C

AVAILABLE FOR OPEN
AND CLOSED HYDRAULIC
SYSTEMS WITH EVERY CONTROL
SYSTEMS.

A HYDRAULIC CONTROL VALVE, LIGHT-WEIGHT AND SMALL IN SIZE, PARTICULARLY USED AS VALVES FOR AGRICULTURAL LOADERS AND TIMBER.