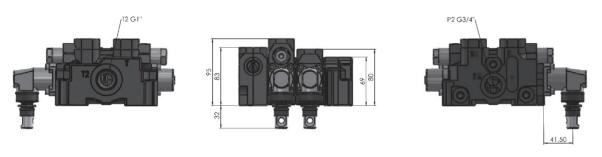

#### MAX PRESSURE 250 BAR MAX FLOW 80 L/MIN MAX RETURN LINE PRESSURE 10 BAR +60 C MAX OIL TEMPERATURE MIN OIL TEMPERATURE - 20 C SERVO CONTROL PRESSURE 25-35 BAR CONNECTIONS

(I)

R H Z O

U

00

| PORTS PRESSURE IN AND OUT | G3/4"  |
|---------------------------|--------|
| Ports (work)              | G 1/2" |
| PORTS SERVO CONTROL       | G 1/4" |
|                           |        |
| FLECTOLCAL                | 12 VDC |